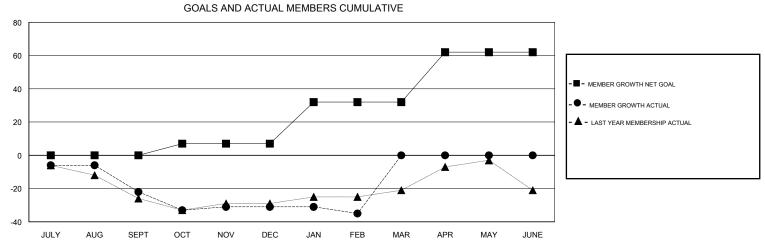

## **CHRIS LEWIS LOCATION ONTARIO GMT CA** Clubs Members RESULTS FOR 2017-2018 RESULTS FOR 2017-2018 NEW CLUB GOAL NEW CLUBS DROPPED CLUBS MEMBER GROWTH NET MEMBER GROWTH DROPPED QUARTER QUARTER GOAL ACTUAL MEMBERS ACTUAL (including transfers) 0 0 0 0 11 30 JULY/AUG/SEPT JULY/AUG/SEPT 0 0 7 26 29 OCT/NOV/DEC OCT/NOV/DEC 0 1 0 25 27 28 JAN/FEB/MAR JAN/FEB/MAR 0 0 30 0 0 APR/MAY/JUNE APR/MAY/JUNE