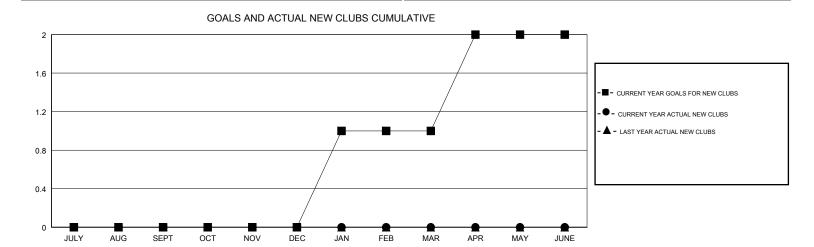

## **CHRIS LEWIS LOCATION ONTARIO GMT CA** Clubs Members RESULTS FOR 2017-2018 RESULTS FOR 2017-2018 NEW CLUB GOAL NEW CLUBS DROPPED CLUBS MEMBER GROWTH NET MEMBER GROWTH DROPPED QUARTER QUARTER GOAL ACTUAL MEMBERS ACTUAL (including transfers) 0 0 0 0 11 30 JULY/AUG/SEPT JULY/AUG/SEPT 0 0 7 26 29 OCT/NOV/DEC OCT/NOV/DEC 0 1 0 25 27 28 JAN/FEB/MAR JAN/FEB/MAR 0 0 30 0 0 APR/MAY/JUNE APR/MAY/JUNE